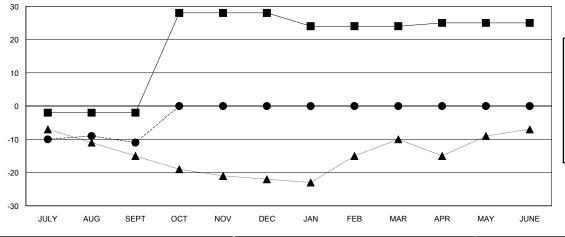

## GOALS AND ACTUAL MEMBERS CUMULATIVE

| -■- MEMBER GROWTH NET GOAL        |  |
|-----------------------------------|--|
| - ● - MEMBER GROWTH ACTUAL        |  |
| - ▲ - LAST YEAR MEMBERSHIP ACTUAL |  |
|                                   |  |
|                                   |  |
|                                   |  |