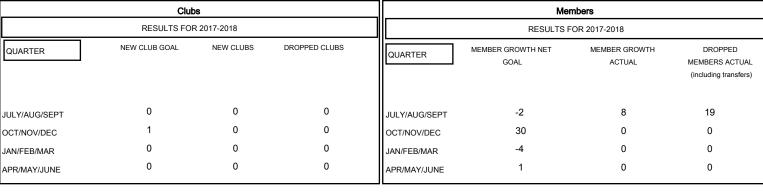

## GOALS AND ACTUAL NEW CLUBS CUMULATIVE

## GOALS AND ACTUAL MEMBERS CUMULATIVE

| -■- MEMBER GROWTH NET GOAL        |  |
|-----------------------------------|--|
| - ● - MEMBER GROWTH ACTUAL        |  |
| - ▲ - LAST YEAR MEMBERSHIP ACTUAL |  |
|                                   |  |
|                                   |  |
|                                   |  |

| DROPPED CLUBS: 0 |    |
|------------------|----|
| DROPPED MEMBERS  |    |
| DECEASED         | 1  |
| CLUB CANCELLED   | 0  |
| OTHER            | 18 |
| TOTAL            | 19 |

| 5 CLUBS OF 39 ADDED 1 OR MORE | GENDER DIST     | RIBUTION        |
|-------------------------------|-----------------|-----------------|
| NEW MEMBERS                   | MALE            | 672             |
|                               | FEMALE          | 234             |
|                               | Women Percentag | e Fiscal Year G |
|                               |                 |                 |

| CLICK HERE FOR CUMULATIVE |
|---------------------------|
| MEMBERSHIP DATA           |
|                           |

Women Percentage Fiscal Year Goal: 35%

TOTAL FAMILY UNIT MEMBERS

FAMILY MEMBERS PAYING HALF
DUES